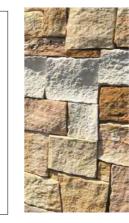

PRECAST OFF WHITE CON-CRETE TO COLLONADE -SHOT BLAST FINISH WITH QUARTZ AGGREGATE

EXAMPLE OF TRANSLUCENT GLAZED SCREEN - COLOURED

BALUSTRADE R00F LIGHT GREY WHITE (MR) COLORBOND SHALE GREY

SANDSTONE CLADDING TO RETAINING WALLS (STN1)