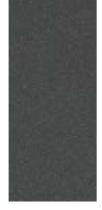

(MC2) & (LS1)

EXTERNAL METAL CLADDING EXTERNAL METAL CLAD-DING & LOUVRES- ALPOLIC 'MEDIUM GREY' METALLIC

WINDOW FRAMES PAINTED CHARCOAL (DULUX) CONCRETE

TIMBER -LIKE COMPOSITE CLADDING

EXAMPLE OF SCULTED ROOF WITH DEEP OVERHANG DEFINING ENTRY

PRECAST OFF WHITE CON-CRETE TO COLLONADE -SHOT BLAST FINISH WITH QUARTZ AGGREGATE

EXAMPLE OF TRANSLUCENT GLAZED SCREEN - COLOURED

BALUSTRADE R00F LIGHT GREY WHITE (MR) COLORBOND SHALE GREY

SANDSTONE CLADDING TO RETAINING WALLS (STN1)