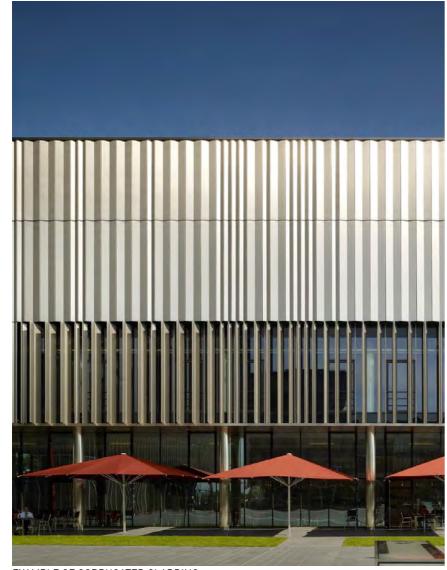

ABN 96 142 020 693

M1/147 McEvoy Street Alexandria NSW 2015 **P** 02 9516 2022 **E** email@smithtzannes.com.au smithtzannes.com.au Nominated Architect: Peter Smith (Reg 7024)

C

052

EXAMPLE OF CORRUGATED CLADDING

(MC2) & (LS1)

EXTERNAL METAL CLADDING EXTERNAL METAL CLAD-DING & LOUVRES- ALPOLIC 'MEDIUM GREY' METALLIC

WINDOW FRAMES PAINTED CHARCOAL (DULUX) CONCRETE

TIMBER -LIKE COMPOSITE CLADDING

EXAMPLE OF SCULTED ROOF WITH DEEP OVERHANG DEFINING ENTRY

PRECAST OFF WHITE CON-CRETE TO COLLONADE -SHOT BLAST FINISH WITH QUARTZ AGGREGATE

EXAMPLE OF TRANSLUCENT GLAZED SCREEN - COLOURED

BALUSTRADE R00F LIGHT GREY WHITE (MR) COLORBOND SHALE GREY

SANDSTONE CLADDING TO RETAINING WALLS (STN1)

TRANSLUCENT COLOURED GLAZING / PERSPEX TO SCREEN

## **EXTERNAL FINISHES & PRECEDENT**

**BUNNINGS PYMBLE** 

ALPOLIC 'GREEN METALLIC'

CORRUGATED PROFILE

~600mm & ~300mm.

13\_052

(MC1)

REV B 20-03-2017