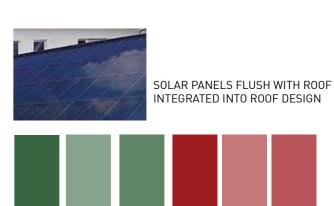

(MC2) & (LS1)

EXTERNAL METAL CLADDING EXTERNAL METAL CLAD-DING & LOUVRES- ALPOLIC 'MEDIUM GREY' METALLIC

WINDOW FRAMES PAINTED CHARCOAL (DULUX) CONCRETE

TIMBER -LIKE COMPOSITE CLADDING

EXAMPLE OF SCULTED ROOF WITH DEEP OVERHANG DEFINING ENTRY