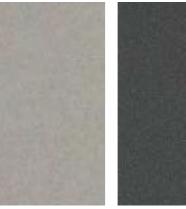

(MC2) & (LS1)

EXTERNAL METAL CLADDING EXTERNAL METAL CLAD-DING & LOUVRES- ALPOLIC 'MEDIUM GREY' METALLIC

WINDOW FRAMES PAINTED CHARCOAL (DULUX) CONCRETE

TIMBER -LIKE COMPOSITE CLADDING

EXAMPLE OF SCULTED ROOF WITH DEEP OVERHANG DEFINING ENTRY

PRECAST OFF WHITE CON-CRETE TO COLLONADE -SHOT BLAST FINISH WITH QUARTZ AGGREGATE

EXAMPLE OF TRANSLUCENT GLAZED SCREEN - COLOURED

BALUSTRADE R00F LIGHT GREY WHITE (MR) COLORBOND SHALE GREY

SANDSTONE CLADDING TO RETAINING WALLS (STN1)