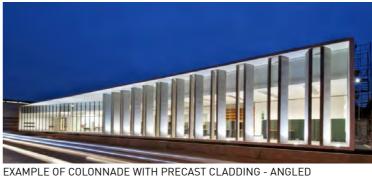

(MC2) & (LS1)

EXTERNAL METAL CLADDING EXTERNAL METAL CLAD-DING & LOUVRES- ALPOLIC 'MEDIUM GREY' METALLIC

WINDOW FRAMES PAINTED CHARCOAL (DULUX) CONCRETE

TIMBER -LIKE COMPOSITE CLADDING

EXAMPLE OF SCULTED ROOF WITH DEEP OVERHANG DEFINING ENTRY