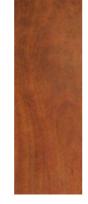

(MC2) & (LS1)

EXTERNAL METAL CLADDING EXTERNAL METAL CLAD-DING & LOUVRES- ALPOLIC 'MEDIUM GREY' METALLIC

WINDOW FRAMES PAINTED CHARCOAL (DULUX) CONCRETE

TIMBER -LIKE COMPOSITE CLADDING

EXAMPLE OF SCULTED ROOF WITH DEEP OVERHANG DEFINING ENTRY